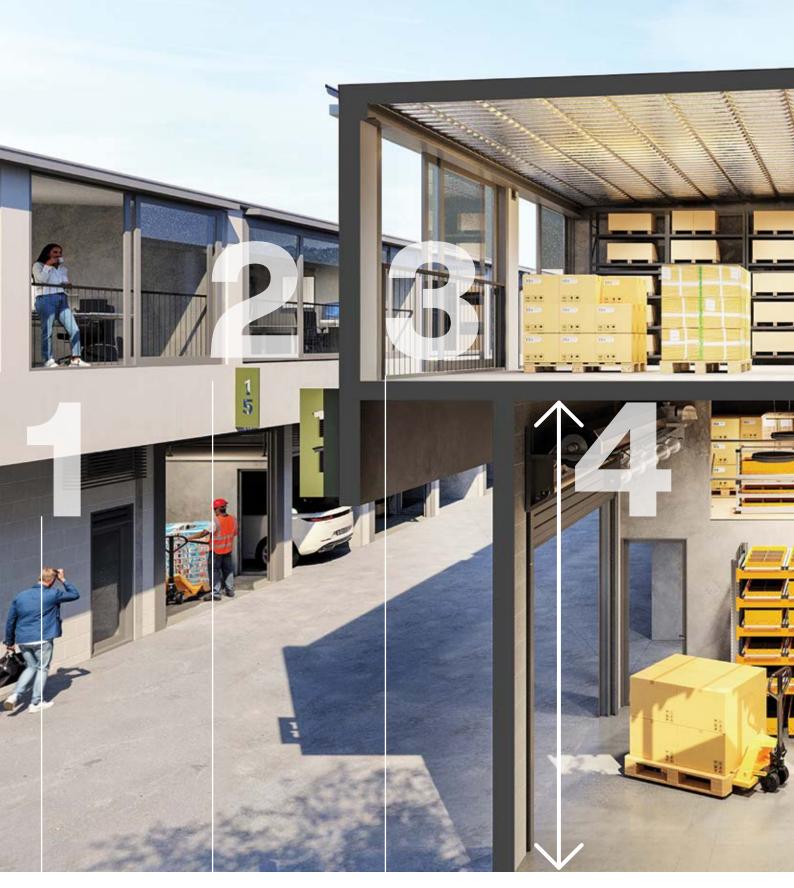

# UNIQUE FEATURES

1

Abundant Natural Light to Level 1 Workspace 2

Air Condtioned Level 1 3

Full Floor Level 1 Workspace 4

4.2m Internal Warehouse Clearance

5

Additional Mezzanine Storage 6

2.7m Office Ceiling Height 7

Kitchen and Bathroom Amenity to Both Levels 8

Data Enabled