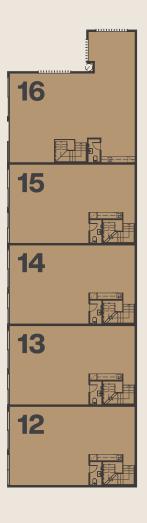

### **Units 7-15**

Confirm unit orientation on main floor plans

**Ground Floor Plan** 

Mezzanine

Level 1

## Units 16

Confirm unit orientation on main floor plans

**Ground Floor Plan** 

Mezzanine

Level 1

| UNIT | STRATA<br>LOT NO | GROUND<br>FLOOR<br>SIZE (M2) | MEZZANINE<br>SIZE (M2) | LEVEL 1<br>SIZE (M2) | TOTAL<br>SIZE (M2) |   |
|------|------------------|------------------------------|------------------------|----------------------|--------------------|---|
| 01   | 1                | 54                           | -                      | 62                   | 116                | 2 |
| 02   | 2                | 54                           | -                      | 62                   | 116                | 2 |
| 03   | 3                | 54                           | -                      | 62                   | 116                | 2 |
| 04   | 4                | 54                           | -                      | 62                   | 116                | 2 |
| 05   | 5                | 54                           | -                      | 62                   | 116                | 2 |
| 06   | 6                | 54                           | -                      | 62                   | 116                | 2 |
| 07   | 7                | 57                           | 27                     | 91                   | 192                | 2 |
| 08   | 8                | 57                           | 27                     | 91                   | 192                | 2 |
| 09   | 9                | 57                           | 27                     | 91                   | 192                | 2 |
| 10   | 10               | 57                           | 27                     | 91                   | 192                | 2 |
| 11   | 11               | 57                           | 27                     | 91                   | 192                | 2 |
| 12   | 12               | 57                           | 27                     | 91                   | 192                | 2 |
| 13   | 13               | 57                           | 27                     | 91                   | 192                | 2 |
| 14   | 14               | 57                           | 27                     | 91                   | 192                | 2 |
| 15   | 15               | 57                           | 27                     | 91                   | 192                | 2 |
| 16   | 16               | 101                          | 32                     | 120                  | 253                | 2 |