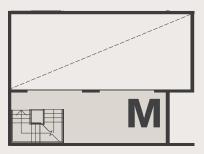

workspace. A play space. The choice is yours ...





4.2m Internal Warehouse Clearance



63 AMP 3 Phase Power



Full Floor Level 1 Workspace



Abundant Natural Light



24/7 Access



Data Enabled



Luxurious Bathrooms Both Levels



Air Conditioned Level 1



Generous Kitchenettes Both Levels

# UNIQUE FEATURES





1

Abundant Natural Light to Level 1 Workspace 2

Air Condtioned Level 1 3

Full Floor Level 1 Workspace 4

4.2m Internal Warehouse Clearance



5

Additional Mezzanine Storage 6

2.7m Office Ceiling Height 7

Kitchen and Bathroom Amenity to Both Levels 8

Data Enabled

# WORK +SPACE

## Units 1-6

Confirm unit orientation on main floor plans



**Ground Floor Plan** 



Level 1

### **Units 7-15**

Confirm unit orientation on main floor plans



**Ground Floor Plan** 



Mezzanine



Level 1

## Units 16

Confirm unit orientation on main floor plans



**Ground Floor Plan** 



Mezzanine



Level 1

| UNIT | STRATA<br>LOT NO | GROUND<br>FLOOR<br>SIZE (M2) | MEZZANINE<br>SIZE (M2) | LEVEL 1<br>SIZE (M2) | TOTAL<br>SIZE (M2) |   |
|------|------------------|------------------------------|------------------------|----------------------|--------------------|---|
| 01   | 1                | 54                           | -                      | 62                   | 116                | 2 |
| 02   | 2                | 54                           | -                      | 62                   | 116                | 2 |
| 03   | 3                | 54                           | -                      | 62                   | 116                | 2 |
| 04