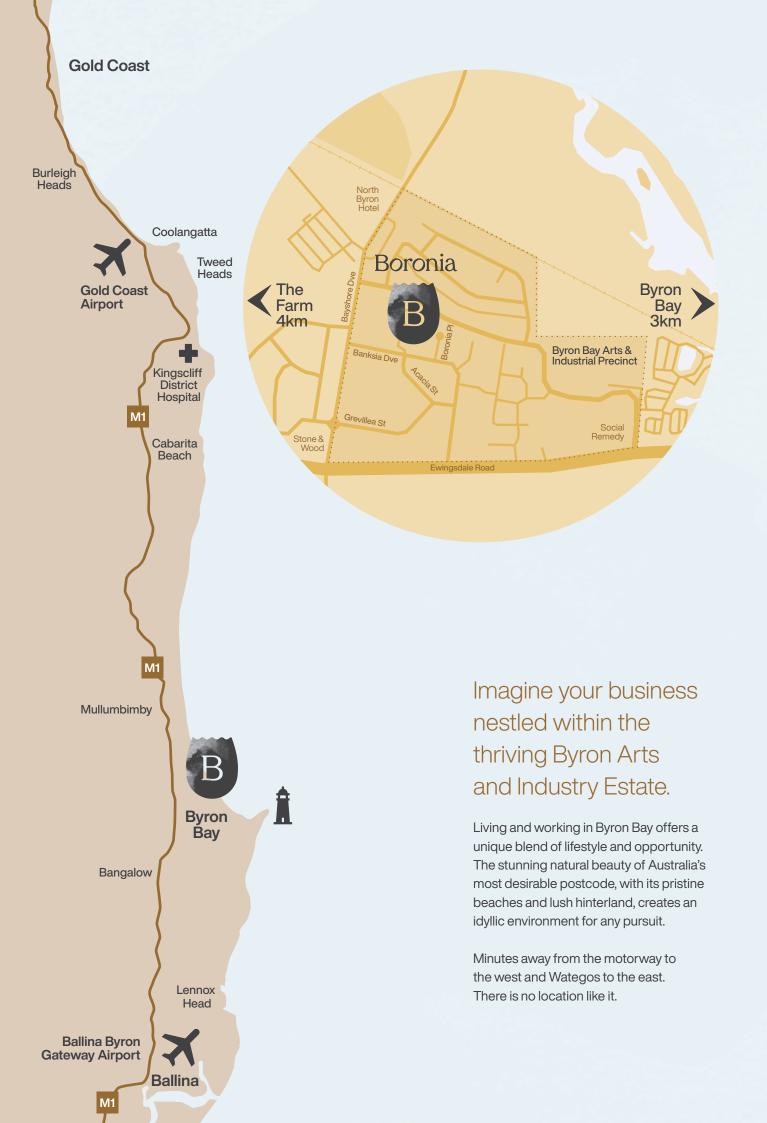

## BYRON ARTS& INDUSTRY ESTATE

Over the last 40 years, the Byron Arts and Industry Estate has evolved from an isolated industrial area into a lively hub for industry, innovation and creativity.

Byron Bay's Arts and Industry Estate is a vibrant hub that showcases the region's creative spirit. Nestled amidst lush greenery, it features a diverse range of art galleries, studios and artisan workshops.

The atmosphere is infused with a laidback coastal vibe, reflecting Byron Bay's artistic culture.

Boronia, Byron Bay is a collection of 16 boutique warehouses located amongst the trees on the site of the old Bells Ice factory.