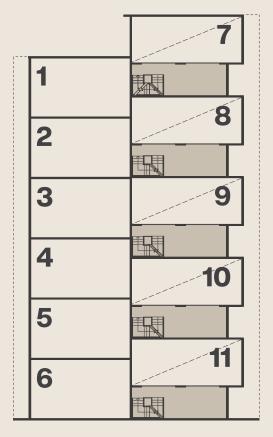

## Units 1-6

Confirm unit orientation on main floor plans

**Ground Floor Plan** 

Level 1

### **Units 7-15**

Confirm unit orientation on main floor plans

**Ground Floor Plan** 

Mezzanine

Level 1