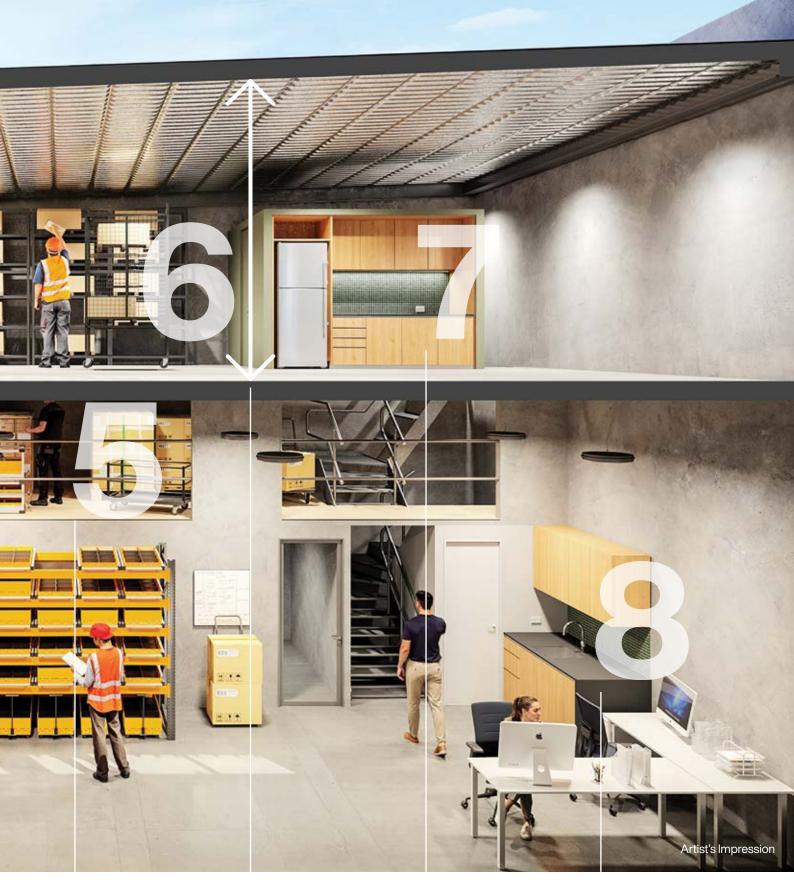

# UNIQUE FEATURES

1

Abundant Natural Light to Level 1 Workspace 2

Air Condtioned Level 1 3

Full Floor Level 1 Workspace 4

4.2m Internal Warehouse Clearance

5

Additional Mezzanine Storage 6

2.7m Office Ceiling Height 7

Kitchen and Bathroom Amenity to Both Levels 8

Data Enabled