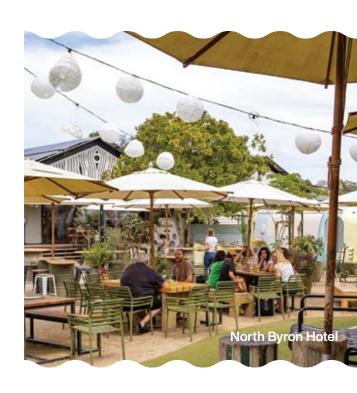

## BYRON ARTS& INDUSTRY ESTATE

Over the last 40 years, the Byron Arts and Industry Estate has evolved from an isolated industrial area into a lively hub for industry, innovation and creativity.

Byron Bay's Arts and Industry Estate is a vibrant hub that showcases the region's creative spirit. Nestled amidst lush greenery, it features a diverse range of art galleries, studios and artisan workshops.

Visitors can explore unique handcrafted goods, contemporary art, and innovative design. The area hosts regular markets and events, fostering a sense of community and collaboration among local artists. With its eclectic mix of creativity and craftsmanship, the precinct attracts art lovers and tourists alike, making it a must-visit destination.

The atmosphere is infused with a laidback coastal vibe, reflecting Byron Bay's artistic culture.

Boronia, Byron Bay is a collection of 16 boutique warehouses located amongst the trees on the site of the old Bells Ice factory.