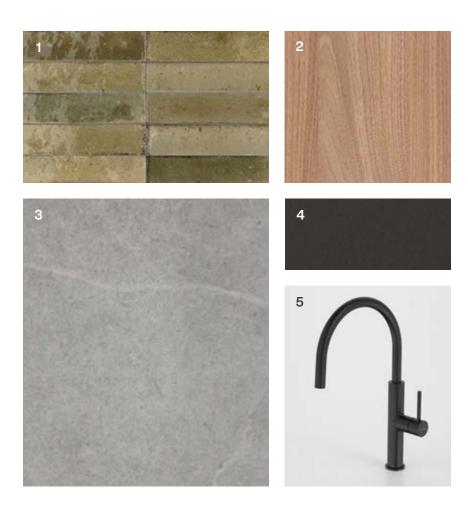

#### Key

- 1 Kitchenette tiled splashback
- 2 Kitchenette joinery timber veneer
- 3 Bathroom porcelain tiles
- 4 Kitchenette benchtops engineered stone
- 5 High quality bathroom fittings