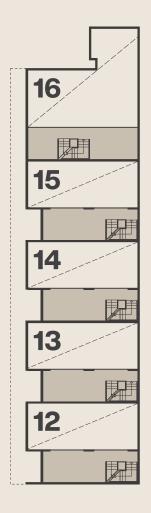

### **Units 7-15**

Confirm unit orientation on main floor plans

**Ground Floor Plan** 

Mezzanine

Level 1

## Units 16

Confirm unit orientation on main floor plans

**Ground Floor Plan** 

Mezzanine

Level 1

| UNIT | STRATA<br>LOT NO | GROUND<br>FLOOR<br>SIZE (M2) | MEZZANINE<br>SIZE (M2) | LEVEL 1<br>SIZE (M2) | TOTAL<br>SIZE (M2) |   |
|------|------------------|------------------------------|------------------------|----------------------|--------------------|---|
| 01   | 1                | 54                           | -                      | 62                   | 116                | 2 |
| 02   | 2                | 54                           | -                      | 62                   | 116                | 2 |
| 03   | 3                | 54                           | -                      | 62                   | 116                | 2 |
| 04   | 4                | 54                           | -                      | 62                   | 116                | 2 |
| 05   | 5                | 54                           | -                      | 62                   | 116                | 2 |
| 06   | 6                | 54                           | -                      | 62                   | 116                | 2 |
| 07   | 7                | 57                           | 27                     | 91                   | 192                | 2 |
| 08   | 8                | 57                           | 27                     | 91                   | 192                | 2 |
| 09   | 9                | 57                           | 27                     | 91                   | 192                | 2 |
| 10   | 10               | 57                           | 27                     | 91                   | 192                | 2 |
| 11   | 11               | 57                           | 27                     | 91                   | 192                | 2 |
| 12   | 12               | 57                           | 27                     | 91                   | 192                | 2 |
| 13   | 13               | 57                           | 27                     | 91                   | 192                | 2 |
| 14   | 14               | 57                           | 27                     | 91                   | 192                | 2 |
| 15   | 15               | 57                           | 27                     | 91                   | 192                | 2 |
| 16   | 16               | 101                          | 32                     | 120                  | 253                | 2 |