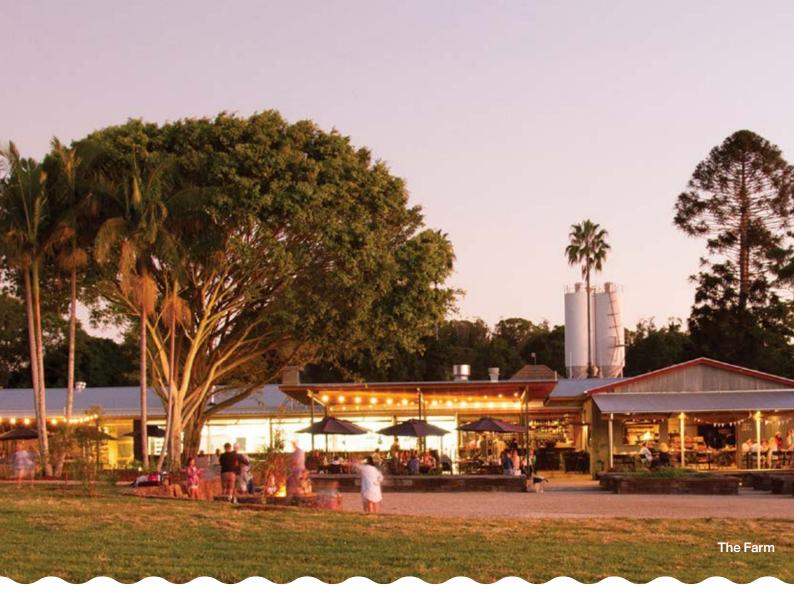

## BYRON ARTS& INDUSTRY ESTATE

Over the last 40 years, the Byron Arts and Industry Estate has evolved from an isolated industrial area into a lively hub for industry, innovation and creativity.

Byron Bay's Arts and Industry Estate is a vibrant hub that showcases the region's creative spirit. Nestled amidst lush greenery, it features a diverse range of art galleries, studios and artisan workshops.

Visitors can explore unique handcrafted goods, contemporary art, and innovative design. The area hosts regular markets and events, fostering a sense of community and collaboration among local artists. With its eclectic mix of creativity and craftsmanship, the precinct attracts art lovers and tourists alike, making it a must-visit destination.