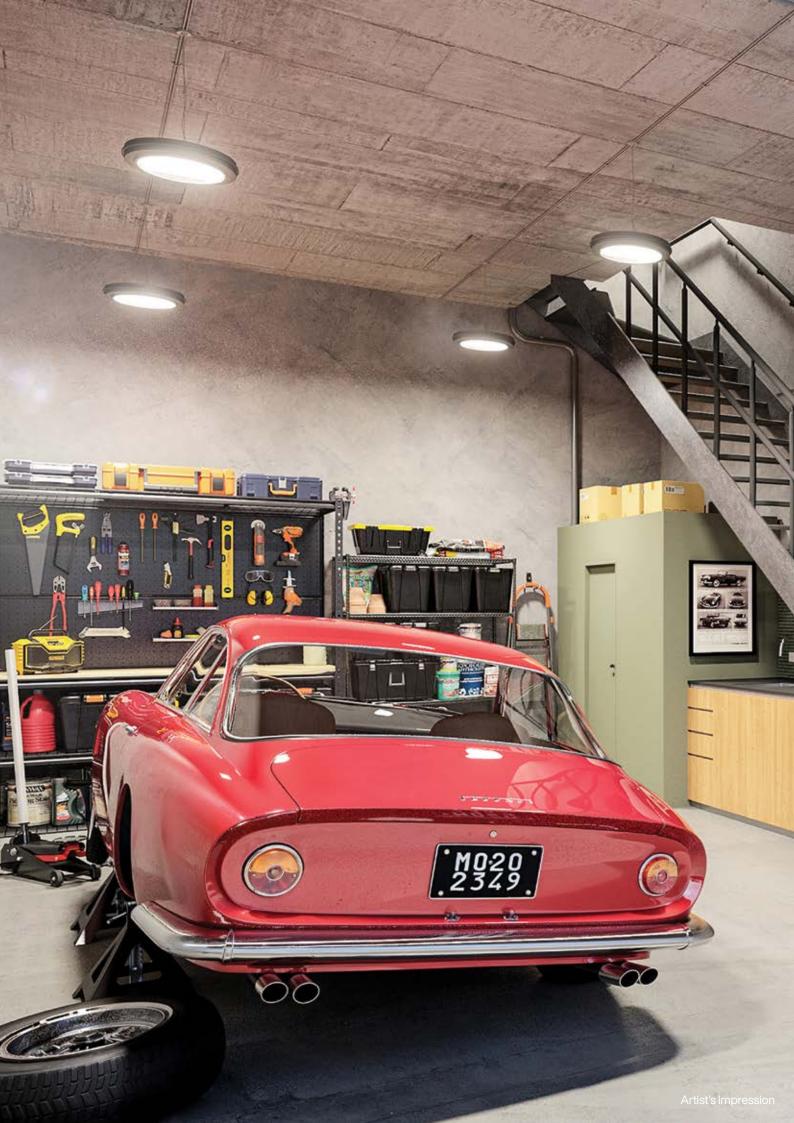

A warehouse. A workspace. A play space. The choice is yours ...

4.2m Internal Warehouse Clearance

63 AMP 3 Phase Power

Full Floor Level 1 Workspace

Abundant Natural Light

24/7 Access

Data Enabled

Luxurious Bathrooms Both Levels

Air Conditioned Level 1

Generous Kitchenettes Both Levels

# UNIQUE FEATURES

1

Abundant Natural Light to Level 1 Workspace 2

Air Condtioned Level 1 3

Full Floor Level 1 Workspace 4

4.2m Internal Warehouse Clearance

5

Additional Mezzanine Storage 6

2.7m Office Ceiling Height 7

Kitchen and Bathroom Amenity to Both Levels 8

Data Enabled