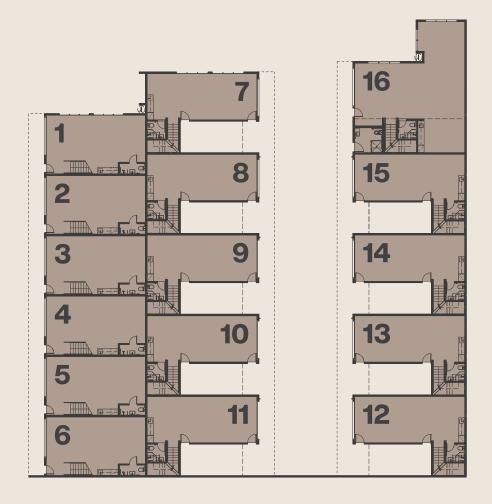

Welcome to 3 Boronia
Place, located on the
old Bells Ice factory site.
Discover an industrial
legacy reimagined into
16 meticulously crafted,
workspace warehouses.

## Units 16

Confirm unit orientation on main floor plans

**Ground Floor Plan** 

Mezzanine

Level 1

| UNIT | STRATA<br>LOT NO | GROUND<br>FLOOR<br>SIZE (M2) | MEZZANINE<br>SIZE (M2) | LEVEL 1<br>SIZE (M2) | TOTAL<br>SIZE (M2) |   |
|------|------------------|------------------------------|------------------------|----------------------|--------------------|---|
| 01   | 1                | 54                           | -                      | 62                   | 116                | 2 |
| 02   | 2                | 54                           | -                      | 62                   | 116                | 2 |
| 03   | 3                | 54                           | -                      | 62                   | 116                | 2 |
| 04   | 4                | 54                           | -                      | 62                   | 116                | 2 |
| 05   | 5                | 54                           | -                      | 62                   | 116                | 2 |
| 06   | 6                | 54                           | -                      | 62                   | 116                | 2 |
| 07   | 7                | 57                           | 27                     | 91                   | 192                | 2 |
| 08   | 8                | 57                           | 27                     | 91                   | 192                | 2 |
| 09   | 9                | 57                           | 27                     | 91                   | 192                | 2 |
| 10   | 10               | 57                           | 27                     | 91                   | 192                | 2 |
| 11   | 11               | 57                           | 27                     | 91                   | 192                | 2 |
| 12   | 12               | 57                           | 27                     | 91                   | 192                | 2 |
| 13   | 13               | 57                           | 27                     | 91                   | 192                | 2 |
| 14   | 14               | 57                           | 27                     | 91                   | 192                | 2 |
| 15   | 15               | 57                           | 27                     | 91                   | 192                | 2 |
| 16   | 16               | 101                          | 32                     | 120                  | 253                | 2 |